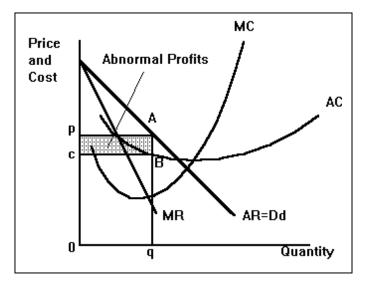

## **Essential Questions:**

- 1. How is price and quantity determined in a perfectly competitive market?
- 2. How is price and quantity determined in an imperfectly competitive market?
- 3. How is price and quantity determined by a monopoly?



## **Key Terms**:

- 1. Antitrust laws
- 2. Average cost (AC)
- 3. Average revenue (ATR)
- 4. Average variable cost (AVC)
- 5. Average variable revenue
- (AVR)
- 6. Barrier to entry
- 7. Break-even price
- 8. Cartel
- 9. Collusion
- 10. Commodity
- 11. Deregulation
- 12. Differentiation

- 13. Economies of scale
- 14. Franchise
- 15. Government monopoly
- 16. Imperfect competition
- 17. License
- 18. Marginal cost (MC)
- 19. Marginal revenue (MR)
- 20. Market power
- 21. Monopolistic competition
- 22. Monopoly
- 23. Natural monopoly
- 24. Non-price competition
- 25. Oligopoly

- 26. Patent
- 27. Perfect competition
- 28. Predatory pricing
- 29. Price discrimination
- 30. Price fixing
- 31. Price leadership
- 32. Prisoners dilemma
- 33. Shut-down price
- 34. Start-up cost
- 35. Sunk cost